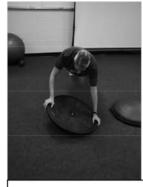

Side Lateral Flexion on BOSU:

Front and back rock of BOSU in push up position. With both feet on floor or one foot.