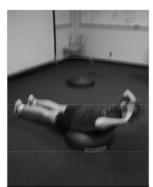

## **BOSU**Core Stabilizing Exercises

BOSU Ball Bridging: can also be done with 2 legs. Raise pelvis off ground and roll foot forward (plantarflex)

BOSU Crunch: lift shoulders up off ground and then back down. Resistance can be added with T-Band.