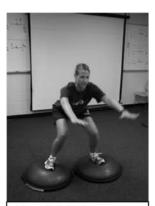

## **BOSU Lower Extremity** Soft side up Exercises

Hamstring Deadlift (2 legs, 1leg)

Forward and backwards step ups on BOSU

Standing Marches

1 or 2 Leg Balance with deep squat and hold To increase difficulty add pertubation/ ball reaches/ tosses.

2 or 1 Leg Balance and jump off with two feet landing in squat position, or on one foot in squat position.