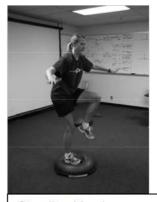

## **BOSU Lower Extremity** Soft side up Exercises

Hamstring Deadlift (2 legs, 1leg)

Forward and backwards step ups on BOSU

Standing Marches

1 or 2 Leg Balance with deep squat and hold To increase difficulty add pertubation/ ball reaches/ tosses.