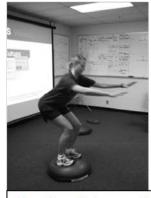

## **BOSU Lower Extremity** Soft side up Exercises

Hamstring Deadlift (2 legs, 1leg)

Forward and backwards step ups on BOSU

Standing Marches

1 or 2 Leg Balance with deep squat and hold To increase difficulty add pertubation/ ball reaches/ tosses.