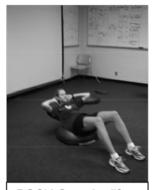

## **BOSU**Core Stabilizing Exercises

BOSU Ball Bridging: can also be done with 2 legs. Raise pelvis off ground and roll foot forward (plantarflex)

BOSU Crunch: lift shoulders up off ground and then back down. Resistance can be added with T-Band.