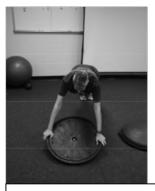

## **BOSU Lower Extremity** Soft side up Exercises

Hamstring Deadlift (2 legs, 1leg)

Forward and backwards step ups on BOSU

Standing Marches

1 or 2 Leg Balance with deep squat and hold To increase difficulty add pertubation/ ball reaches/ tosses.