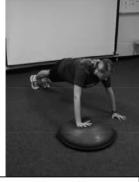

## **BOSU Upper Extremity**

In push up position, rock BOSU frontwards and backwards

In push up position, rock BOSU side to side.

In push up position, step up side to side on BOSU/ can also step up in forward.