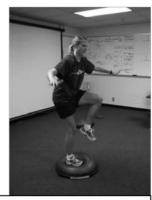

2 or 1 Leg Balance and jump off with two feet landing in squat position, or on one foot in squat position.