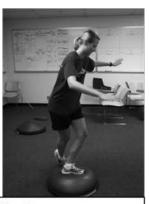

## **BOSU Lower Extremity** Soft side up Exercises

Hamstring Deadlift (2 legs, 1leg)

Forward and backwards step ups on BOSU

Standing Marches

1 or 2 Leg Balance with deep squat and hold To increase difficulty add pertubation/ ball reaches/ tosses.

2 or 1 Leg Balance and jump off with two feet landing in squat position, or on one foot in squat position.