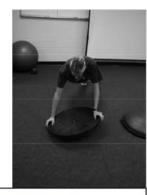

Side Lateral Flexion on BOSU:

Front and back rock of BOSU in push up position. With both feet on floor or one foot.