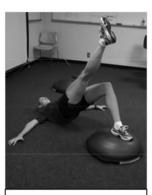

BOSU V Crunch: You can hold their feet if too difficult

BOSU Squat and Balance on knee: with. Can add ball reaches or ball throws one hand or two (2 legs, 1leg)

Back Extension on BOSU: Can do with just raising trunk or both trunk and legs. Can also do alternate arm and leg.