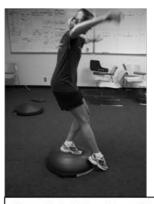

2 or 1 Leg Balance and jump off with two feet landing in squat position, or on one foot in squat position.