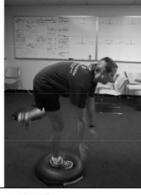

## **BOSU Lower Extremity** Soft side up Exercises

Hamstring Deadlift (2 legs, 1leg)

Forward and backwards step ups on BOSU

Standing Marches

1 or 2 Leg Balance with deep squat and hold To increase difficulty add pertubation/ ball reaches/ tosses.