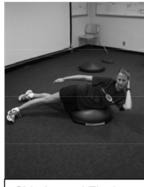

Side Lateral Flexion on BOSU:

Front and back rock of BOSU in push up position. With both feet on floor or one foot.