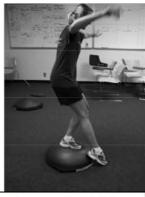

2 or 1 Leg Balance and jump off with two feet landing in squat position, or on one foot in squat position.