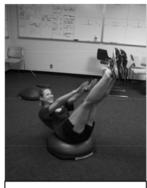

## **BOSU**Core Stabilizing Exercises

BOSU Ball Bridging: can also be done with 2 legs. Raise pelvis off ground and roll foot forward (plantarflex)

BOSU Crunch: lift shoulders up off ground and then back down. Resistance can be added with T-Band.