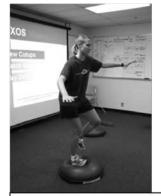

## **BOSU Lower Extremity** Soft side up Exercises

Hamstring Deadlift (2 legs, 1leg)

Forward and backwards step ups on BOSU

Standing Marches

1 or 2 Leg Balance with deep squat and hold To increase difficulty add pertubation/ ball reaches/ tosses.

2 or 1 Leg Balance and jump off with two feet landing in squat position, or on one foot in squat position.