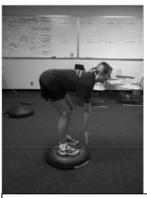

## **BOSU Lower Extremity** Soft side up Exercises

Hamstring Deadlift (2 legs, 1leg)

Forward and backwards step ups on BOSU

Standing Marches

1 or 2 Leg Balance with deep squat and hold To increase difficulty add pertubation/ ball reaches/ tosses.