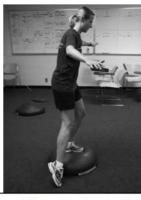

## **BOSU Lower Extremity** Soft side up Exercises

Hamstring Deadlift (2 legs, 1leg)

Forward and backwards step ups on BOSU

Standing Marches

1 or 2 Leg Balance with deep squat and hold To increase difficulty add pertubation/ ball reaches/ tosses.

2 or 1 Leg Balance and jump off with two feet landing in squat position, or on one foot in squat position.