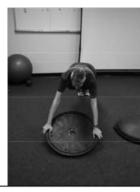

## **BOSU Upper Extremity**

In push up position, rock BOSU frontwards and backwards

In push up position, rock BOSU side to side.

In push up position, step up side to side on BOSU/ can also step up in forward.