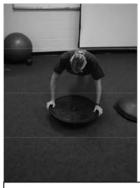

## **BOSU Upper Extremity**

In push up position, rock BOSU frontwards and backwards

In push up position, rock BOSU side to side.

In push up position, step up side to side on BOSU/ can also step up in forward.