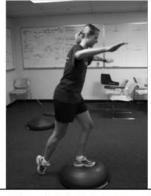

## **BOSU Lower Extremity** Soft side up Exercises

Hamstring Deadlift (2 legs, 1leg)

Forward and backwards step ups on BOSU

Standing Marches

1 or 2 Leg Balance with deep squat and hold To increase difficulty add pertubation/ ball reaches/ tosses.

2 or 1 Leg Balance and jump off with two feet landing in squat position, or on one foot in squat position.