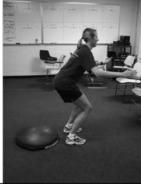

## **BOSU Lower Extremity** Soft side up Exercises

Hamstring Deadlift (2 legs, 1leg)

Forward and backwards step ups on BOSU

Standing Marches

1 or 2 Leg Balance with deep squat and hold To increase difficulty add pertubation/ ball reaches/ tosses.