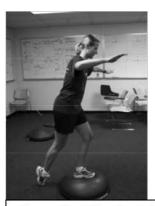

2 or 1 Leg Balance and jump off with two feet landing in squat position, or on one foot in squat position.