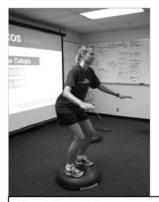

## **BOSU Lower Extremity** Soft side up Exercises

Hamstring Deadlift (2 legs, 1leg)

Forward and backwards step ups on BOSU

Standing Marches

1 or 2 Leg Balance with deep squat and hold To increase difficulty add pertubation/ ball reaches/ tosses.