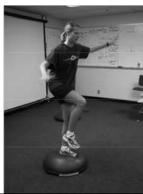

## **BOSU Lower Extremity** Soft side up Exercises

Hamstring Deadlift (2 legs, 1leg)

Forward and backwards step ups on BOSU

Standing Marches

1 or 2 Leg Balance with deep squat and hold To increase difficulty add pertubation/ ball reaches/ tosses.