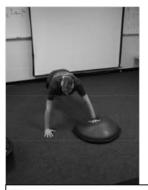

## **BOSU Upper Extremity**

In push up position, rock BOSU frontwards and backwards

In push up position, rock BOSU side to side.

In push up position, step up side to side on BOSU/ can also step up in forward.