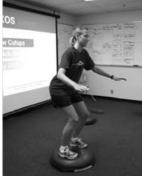

## **BOSU Lower Extremity** Soft side up Exercises

Hamstring Deadlift (2 legs, 1leg)

Forward and backwards step ups on BOSU

Standing Marches

1 or 2 Leg Balance with deep squat and hold To increase difficulty add pertubation/ ball reaches/ tosses.

2 or 1 Leg Balance and jump off with two feet landing in squat position, or on one foot in squat position.