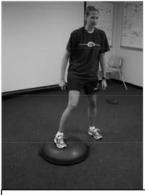

## **BOSU Lower Extremity** Soft side up Exercises

Hamstring Deadlift (2 legs, 1leg)

Forward and backwards step ups on BOSU

Standing Marches

1 or 2 Leg Balance with deep squat and hold To increase difficulty add pertubation/ ball reaches/ tosses.