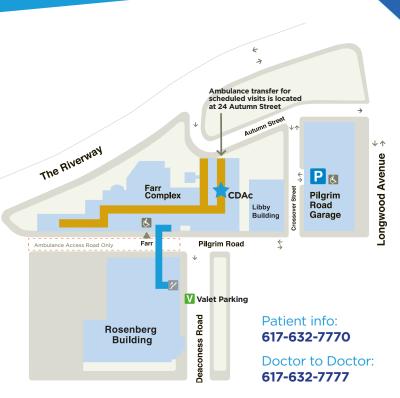

## **Directions**

BIDMC West Campus 185 Pilgrim Road, Deaconess 1 Enter through the Farr Lobby

## If you drive

- Valet parking is available in front of the Rosenberg Building on Deaconess Road
- The closest parking is located in the Pilgrim Road Garage, 170 Pilgrim Road
- Patient/visitor parking validation is available in the Farr Lobby
- After 8 p.m., the Farr Building is locked. Please call from the monitor marked Cardiac Direct Access located to the left of the main Farr Building door